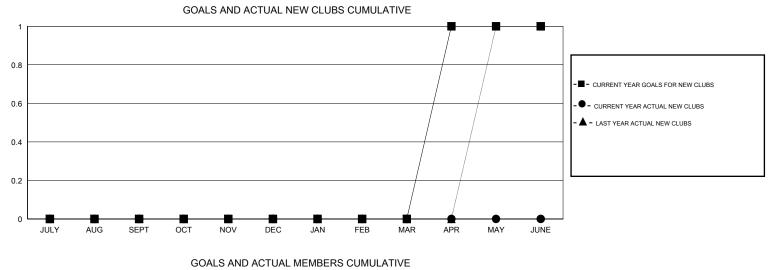

## LOCATION LOUISIANA

|                       |                  | Clubs     |                  |                  | Members               |                    |                                     |                    |                  |
|-----------------------|------------------|-----------|------------------|------------------|-----------------------|--------------------|-------------------------------------|--------------------|------------------|
| RESULTS FOR 2016-2017 |                  |           |                  |                  | RESULTS FOR 2016-2017 |                    |                                     |                    |                  |
| QUARTER               | NEW CLUB<br>GOAL | NEW CLUBS | DROPPED<br>CLUBS | NET<br>GAIN/LOSS | QUARTER               | NEW MEMBER<br>GOAL | CHARTER AND<br>NEW MEMBERS<br>ADDED | DROPPED<br>MEMBERS | NET<br>GAIN/LOSS |
| JULY/AUG/SEPT         | 0                | 0         | 0                | 0                | JULY/AUG/SEPT         | 2                  | 12                                  | 7                  | 5                |
| OCT/NOV/DEC           | 0                | 0         | 0                | 0                | OCT/NOV/DEC           | 2                  | 0                                   | 0                  | 0                |
| JAN/FEB/MAR           | 0                | 0         | 0                | 0                | JAN/FEB/MAR           | 2                  | 0                                   | 0                  | 0                |
| APR/MAY/JUNE          | 1                | 0         | 0                | 0                | APR/MAY/JUNE          | 22                 | 0                                   | 0                  | 0                |