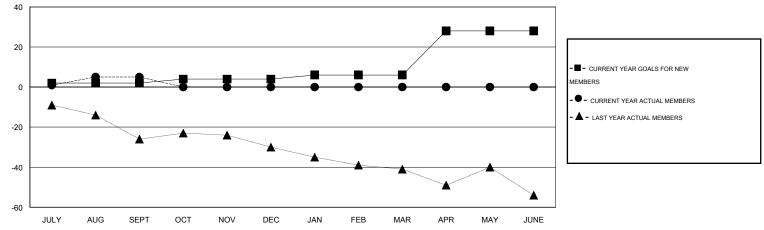

## LOCATION LOUISIANA

|                       |                  | Clubs     |                  |                  | Members               |                    |                                     |                    |                  |
|-----------------------|------------------|-----------|------------------|------------------|-----------------------|--------------------|-------------------------------------|--------------------|------------------|
| RESULTS FOR 2016-2017 |                  |           |                  |                  | RESULTS FOR 2016-2017 |                    |                                     |                    |                  |
| QUARTER               | NEW CLUB<br>GOAL | NEW CLUBS | DROPPED<br>CLUBS | NET<br>GAIN/LOSS | QUARTER               | NEW MEMBER<br>GOAL | CHARTER AND<br>NEW MEMBERS<br>ADDED | DROPPED<br>MEMBERS | NET<br>GAIN/LOSS |
| JULY/AUG/SEPT         | 0                | 0         | 0                | 0                | JULY/AUG/SEPT         | 2                  | 12                                  | 7                  | 5                |
| OCT/NOV/DEC           | 0                | 0         | 0                | 0                | OCT/NOV/DEC           | 2                  | 0                                   | 0                  | 0                |
| JAN/FEB/MAR           | 0                | 0         | 0                | 0                | JAN/FEB/MAR           | 2                  | 0                                   | 0                  | 0                |
| APR/MAY/JUNE          | 1                | 0         | 0                | 0                | APR/MAY/JUNE          | 22                 | 0                                   | 0                  | 0                |